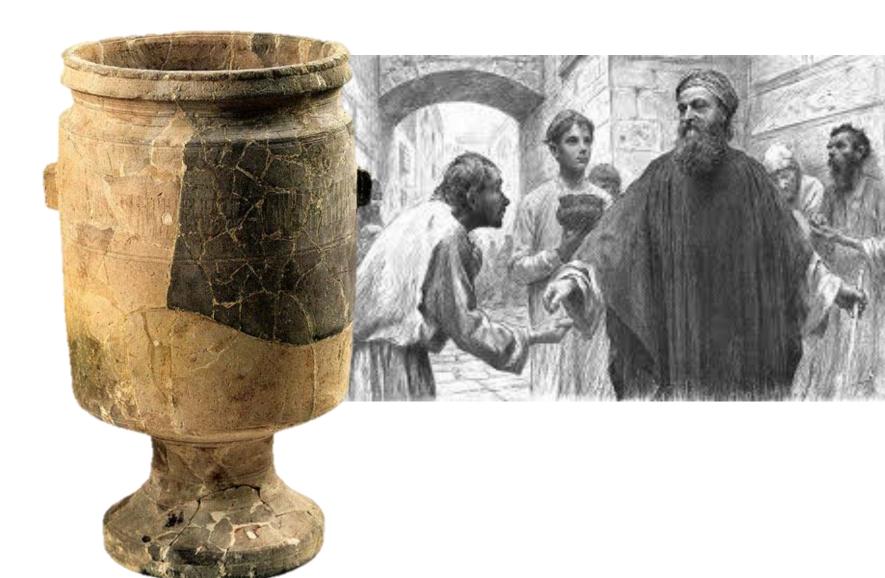

### A CUP JUST LIKE A PERSON HAS AN OUTSIDE AND AN INSIDE.

A CUP JUST LIKE A PERSON CAN BE CLEAN ON THE OUTSIDE AND YET DIRTY ON THE INSIDE.

### A CUP JUST LIKE A PERSON HAS AN OUTSIDE AND AN INSIDE.

A CUP JUST LIKE A PERSON CAN BE CLEAN ON THE OUTSIDE AND YET DIRTY ON THE INSIDE.

SEARCH ME, GOD, AND KNOW MY HEART; TEST ME AND KNOW MY ANXIOUS THOUGHTS. SEE IF THERE IS ANY OFFENSIVE WAY IN ME, AND LEAD ME IN THE WAY EVERLASTING.