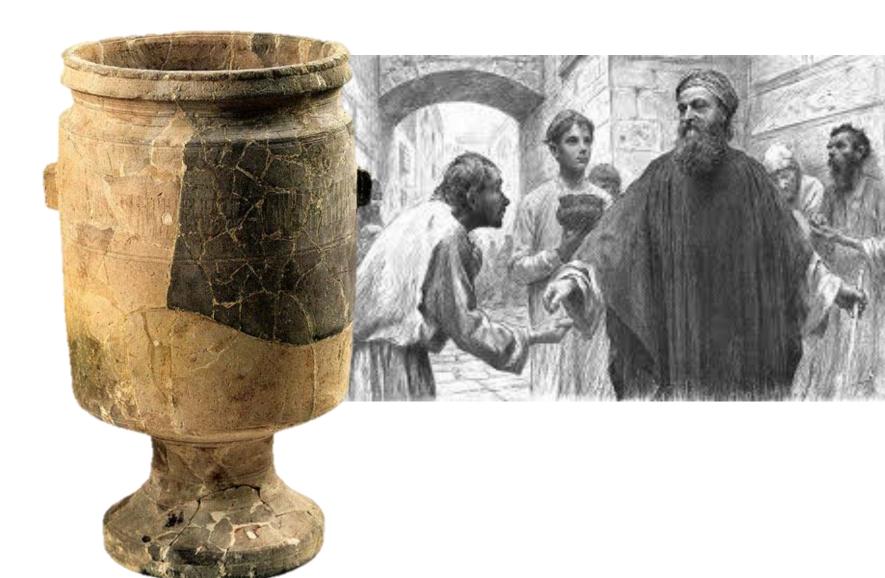

#### LUKE 11:37-54

### A CUP JUST LIKE A PERSON HAS AN OUTSIDE AND AN INSIDE.

A CUP JUST LIKE A PERSON CAN BE CLEAN ON THE OUTSIDE AND YET DIRTY ON THE INSIDE.

### A CUP JUST LIKE A PERSON HAS AN OUTSIDE AND AN INSIDE.

A CUP JUST LIKE A PERSON CAN BE CLEAN ON THE OUTSIDE AND YET DIRTY ON THE INSIDE.

SEARCH ME, GOD, AND KNOW MY HEART; TEST ME AND KNOW MY ANXIOUS THOUGHTS. SEE IF THERE IS ANY OFFENSIVE WAY IN ME, AND LEAD ME IN THE WAY EVERLASTING.